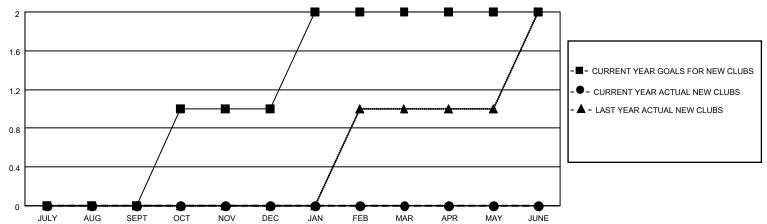

### GOALS AND ACTUAL NEW CLUBS CUMULATIVE

## District 20 N

| Clubs         |               |             |               | Members               |                        |                         |                                                    |  |
|---------------|---------------|-------------|---------------|-----------------------|------------------------|-------------------------|----------------------------------------------------|--|
|               | RESULTS FOR   | R 2020-2021 |               | RESULTS FOR 2020-2021 |                        |                         |                                                    |  |
| QUARTER       | NEW CLUB GOAL | NEW CLUBS   | DROPPED CLUBS | QUARTER MEMI          | BER GROWTH NET<br>GOAL | MEMBER GROWTH<br>ACTUAL | DROPPED<br>MEMBERS ACTUAL<br>(including transfers) |  |
| JULY/AUG/SEPT | 0             | 0           | 0             | JULY/AUG/SEPT         | 15                     | 16                      | 21                                                 |  |
| OCT/NOV/DEC   | 1             | 0           | 0             | OCT/NOV/DEC           | 35                     | 0                       | 0                                                  |  |
| JAN/FEB/MAR   | 1             | 0           | 0             | JAN/FEB/MAR           | 35                     | 0                       | 0                                                  |  |
| APR/MAY/JUNE  | 0             | 0           | 0             | APR/MAY/JUNE          | 30                     | 0                       | 0                                                  |  |