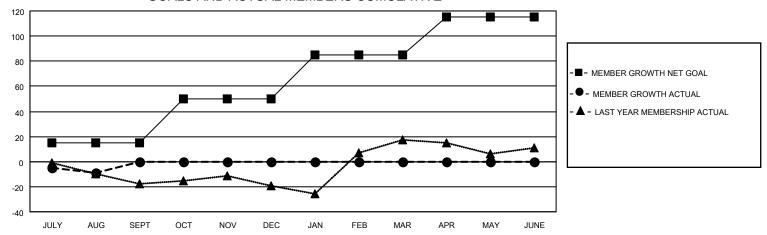

### GOALS AND ACTUAL MEMBERS CUMULATIVE

| DROPPED CLUBS: 0 |    | 7 CLUBS OF 47 ADDED 1 OR MORE | GENDER DISTRIBUTION             |              |     |
|------------------|----|-------------------------------|---------------------------------|--------------|-----|
|                  |    | NEW MEMBERS                   | MALE                            | 900 (71.15%) |     |
|                  |    |                               | FEMALE                          | 365 (28.85%) |     |
| DROPPED MEMBERS  |    |                               |                                 | ,            |     |
| DECEASED         | 2  | CLICK HERE FOR CUMULATIVE     | TOTAL FAMILY UNIT MEMBERS       |              | 207 |
| CLUB CANCELLED 0 |    | MEMBERSHIP DATA               |                                 |              |     |
| OTHER            | 19 |                               | FAMILY MEMBERS PAYING HALF DUES |              | 105 |
| TOTAL            | 21 |                               | 10023                           |              |     |

## District 20 N

| Clubs         |               |             |               | Members               |                        |                         |                                                    |  |
|---------------|---------------|-------------|---------------|-----------------------|------------------------|-------------------------|----------------------------------------------------|--|
|               | RESULTS FOR   | R 2020-2021 |               | RESULTS FOR 2020-2021 |                        |                         |                                                    |  |
| QUARTER       | NEW CLUB GOAL | NEW CLUBS   | DROPPED CLUBS | QUARTER MEMI          | BER GROWTH NET<br>GOAL | MEMBER GROWTH<br>ACTUAL | DROPPED<br>MEMBERS ACTUAL<br>(including transfers) |  |
| JULY/AUG/SEPT | 0             | 0           | 0             | JULY/AUG/SEPT         | 15                     | 16                      | 21                                                 |  |
| OCT/NOV/DEC   | 1             | 0           | 0             | OCT/NOV/DEC           | 35                     | 0                       | 0                                                  |  |
| JAN/FEB/MAR   | 1             | 0           | 0             | JAN/FEB/MAR           | 35                     | 0                       | 0                                                  |  |
| APR/MAY/JUNE  | 0             | 0           | 0             | APR/MAY/JUNE          | 30                     | 0                       | 0                                                  |  |